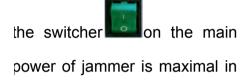

Version 1.1

4 Adjustable Switcher

Turn on or Turn off the power

Feature

A part of characteristics of the jammer are introduced:

## Turn off the jammer

- Turn off the switcher on the main machine, the jammer is out of work.
- Choosing installation position

1. Use all omni-directional antenna (in common sense, it is not approve of using) the transmit antennae should be put in the middle of shielding area as below shown.