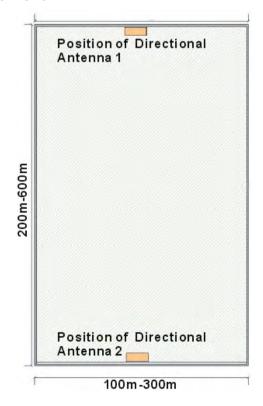

2. Use directional antenna the transmit antennae should be put at the edges of shielding area as below shown.

Notices

- O Be sure to connect all the antennae first before the power supply is switch on. Please do not take off antennae when the machine is working.
- Antenna shall be used vertical to the ground, working more efficiently.
- Please don't put the jammer in the water and fire to avoid using in the bad condition of over-wet, over-hot, high voltage and high magnetism.
- If the jammer can not be charged or other unconventionality( the indicator light doesn't light up), please contact with the distributor in local place. Any refit and incorrect repair is not allowed.
- Any ruin and disrepair caused by incorrect operation and disassembly will be excluded from the repair with free of charge.