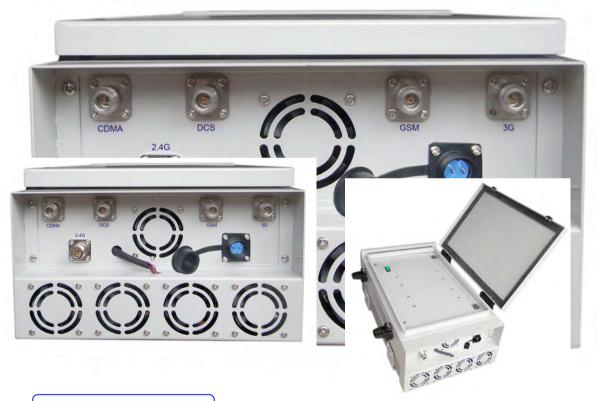

### Main view

| No. | Function          | Remarks                                                                      |
|-----|-------------------|------------------------------------------------------------------------------|
| 1   | Output Power Port | External Antenna                                                             |
| 2   | Colling system    | High speed colling fan                                                       |
| 3   | Power Supply Port | Connect AC~220V power adapter after installing antenna and other accessories |

Version 1.1

4 Adjustable Switcher

Turn on or Turn off the power

Feature

A part of characteristics of the jammer are introduced:

#### Specification

| Output Port | Frequencies      | Average Output<br>Power | Channel Output Power |
|-------------|------------------|-------------------------|----------------------|
| 4GLTE       | 790-821 MHz      | 42dBm (10-15W)          | 18 dBm/30KHz(min)    |
| GSM         | 925-975MHz       | 41.5dBm(10-15W)         | 6dBm/30KHz(min)      |
| 3G          | 2110- 2179MHz    | 41.5dBm(10-15W)         | 9dBm/30KHz(min)      |
| DCS         | 1805-1880 MHz    | 41.5dBm(10-15W)         | 10dBm/30KHz(min)     |
| WIFI        | 2400-2485MHZ     | 41.5dBm(10-15W)         | 10dBm/30KHz(min)     |
| 4GWINMAX    | 2620-2690<br>MHz | 41.5dBm(10-15W)         | 10dBm/30KHz(min)     |

#### O Please be sure to after all lines (include in bother antenna connected lines

and power line) have been linked machine. The pilot lamp will be Green. 1 this situation.

directional antenna

omni-directional antenna