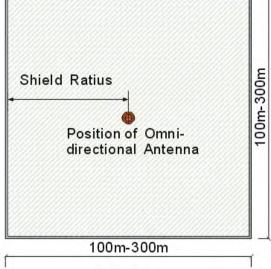

## Turn off the jammer

- Turn off the switcher on the main machine, the jammer is out of work.
- Choosing installation position

1. Use all omni-directional antenna (in common sense, it is not approve of using) the transmit antennae should be put in the middle of shielding area as below shown.