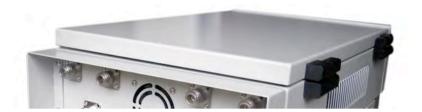

### Main view

| No. | Function          | Remarks                                                                      |
|-----|-------------------|------------------------------------------------------------------------------|
| 1   | Output Power Port | External Antenna                                                             |
| 2   | Colling system    | High speed colling fan                                                       |
| 3   | Power Supply Port | Connect AC~220V power adapter after installing antenna and other accessories |

Version 1.1

4 Adjustable Switcher

Turn on or Turn off the power

Feature

A part of characteristics of the jammer are introduced: